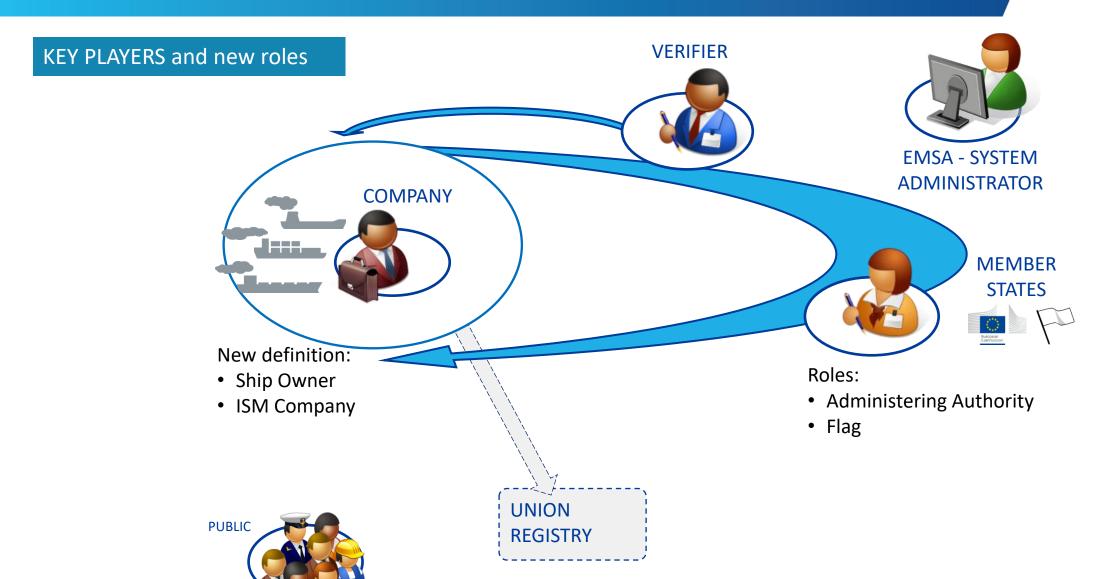

## MEMBERS STATES /ADMINISTERING AUTHORITY (AA)

- Access to information on companies attributed to MS
- MP approval
- Compliance and enforcement

#### /FLAG

My Fleet Data

#### **SHIPPING COMPANY**

#### Activities:

- My Fleet Data
- Ship Monitoring Plan (MP)
  - ✓ MP implementation
  - ✓ Assessment
  - ✓ Submission to AA
- Per voyage reporting (optional)
  - √ Voyage emissions
  - ✓ Port emissions
  - ✓ Activity
- Emission Reporting (ER) or Partial Emission report (PER)
  - ✓ Verification
  - √ Submission to AA
- Company Reporting (CER)
  - ✓ Verification
  - ✓ Submission to AA

#### **VERIFIER**

*Verification Activities*:

#### My Fleet Data

- MP assessment
- Emission Report
  Verification
- Company Emission Report
  Verification
- Ship Document of Compliance