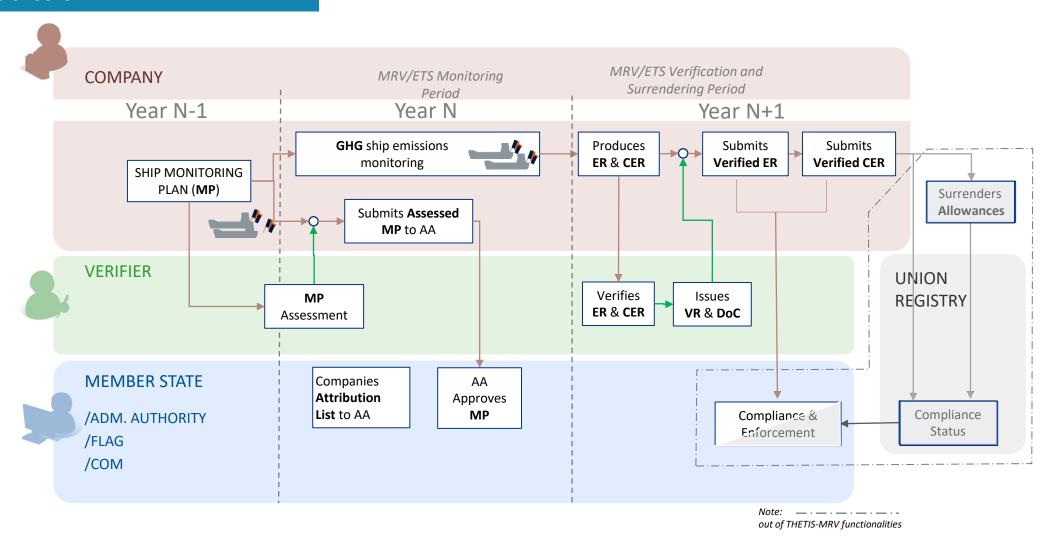

### MAIN ACTIVITIES and DATA

## MEMBERS STATES /ADMINISTERING AUTHORITY (AA)

- Access to information on companies attributed to MS
- MP approval
- Compliance and enforcement

#### /FLAG

My Fleet Data

#### **SHIPPING COMPANY**

#### Activities:

- My Fleet Data
- Ship Monitoring Plan (MP)
  - ✓ MP implementation
  - ✓ Assessment
  - ✓ Submission to AA
- Per voyage reporting (optional)
  - √ Voyage emissions
  - ✓ Port emissions
  - ✓ Activity
- Emission Reporting (ER) or Partial Emission report (PER)
  - ✓ Verification
  - √ Submission to AA
- Company Reporting (CER)
  - ✓ Verification
  - ✓ Submission to AA

#### **VERIFIER**

*Verification Activities*:

#### My Fleet Data

- MP assessment
- Emission Report
  Verification
- Company Emission Report
  Verification
- Ship Document of Compliance