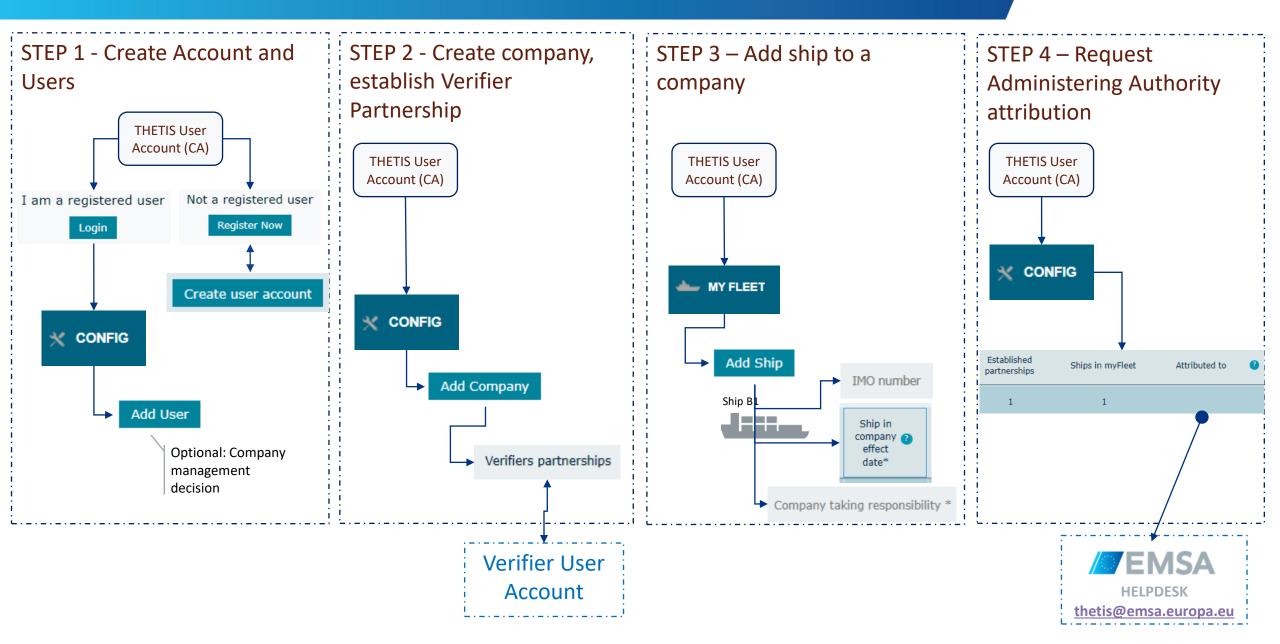

# 5<sup>th</sup> ETS Webinar THETIS-MRV

Dept.1 and Dept.3

18/03/2024



## **THETIS-MRV**



### **Content:**

- THETIS-MRV live demo
  - User account management
  - Company creation and Verifier partnership
  - Add ships to company
  - Request for Administering Authority attribution

## THETIS-MRV – Standard Steps at Company Users









#### Where can I get information on THETIS-MRV system?

Training material, including videos demonstrating the use of the system, are available on the following link: <a href="http://emsa.europa.eu/thetis-mrv/thetis-mrv-videos/">http://emsa.europa.eu/thetis-mrv/thetis-mrv-videos/</a>



Follow our activities on social media:



emsa.europa.eu/newsroom/connect



emsa.europa.eu